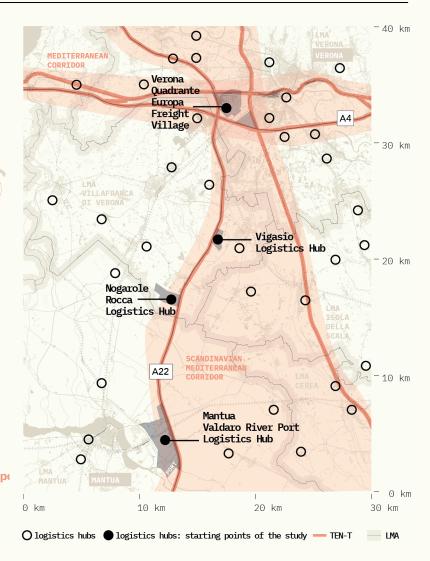

## SOUTH OF VERONA

#### **STARTING POINTS** OF THE STUDY

#### Verona Quadrante Europa Freight Village

2nd best-performing freight village in Europe **1st in Italy** (GVZ, 2020)

130 companies and 12,000 employees

#### **Vigasio** Logistics Hub "Vigasio Logistics Park"

with planned expansion to 230,000 sqm built

#### Nogarole Rocca **Logistics Hub**

in a town of 3,893 people 75 companies

### Mantua Logistics Hub - Valdaro River Port

60 companies

forecasting a total of 3,600,000 sqm